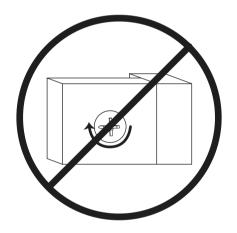

## Tip: How to tighten hidden cams

In the **remaining** steps, use these illustrations for instructions on tightening hidden cams. **Warning:** Risk of damage or injury. Hidden cams must be completely tightened. Hidden cams that are not completely tightened will loosen, and parts may separate.

In the illustration below, the hidden cam has not been tightened enough.

Make sure that you turn the hidden cam a minimum of 190° to a maximum of 210°. Note the position of the arrow on the hidden cam.